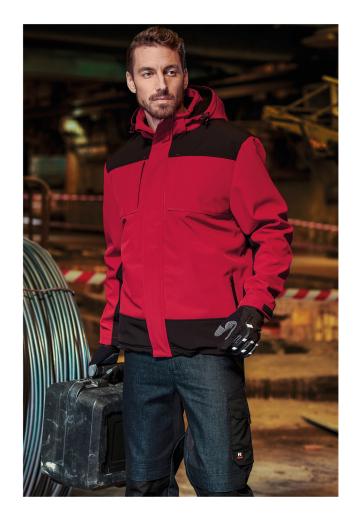

## RIMECK

# W55 Vertex

Winter softshell jacket men's

Softshell: 94 % polyester, 6 % elastane TPU membrane Micro fleece: 100 % polyester, antipilling finish mid layer and lining: 100 % polyester waterproof 10 000 mm, breathable 4 000 g/m<sup>2</sup>/24h

- 3-layer warm softshell with membrane
- thermal reflective zone
- full-length zipper with chin protection and flap
- removable, adjustable hood with lining
- hood and bottom hem adjustable by elastic drawstring
- · adjustable sleeve hems with velcro
- pockets with waterproof reverse coil zipper
- patch zipper pockets
- inner breast zip pocket
- access for branding in side lining
- curved and slightly prolonged back part
- contrast elements
- inner fleece with antipilling finish