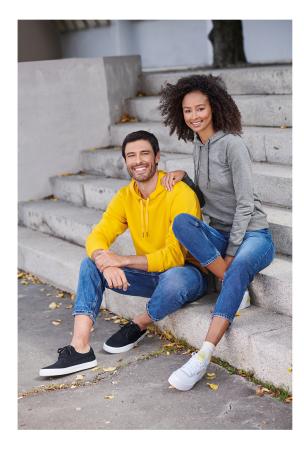

# Sweatshirt women's

French terry, unbrushed inner side 80 % cotton, 20 % (GRS) recycled polyester

- certified recycled polyester
- label free ready for rebranding
- slight fit cut with side seams
- drawcord hood with lining
- inner back neckline with a shell colour tape
- kangaroo patch pockets
- 2:2 rib knit bottom hem and cuffs with 5 % elastane
- more about Standard GRS