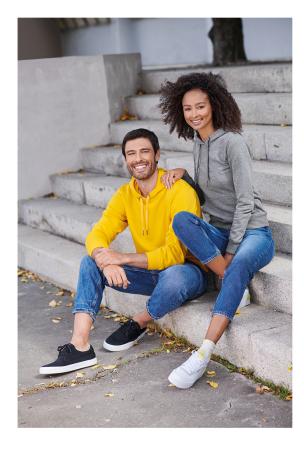

# Sweatshirt men's

French terry, unbrushed inner side 80 % cotton, 20 % (GRS) recycled polyester

- certified recycled polyester
- label free ready for rebranding
- straight cut with side seams
- drawcord hood with lining
- inner back neckline with a shell colour tape
- kangaroo patch pockets
- 2:2 rib knit bottom hem and cuffs with 5 % elastane
- more about Standard GRS