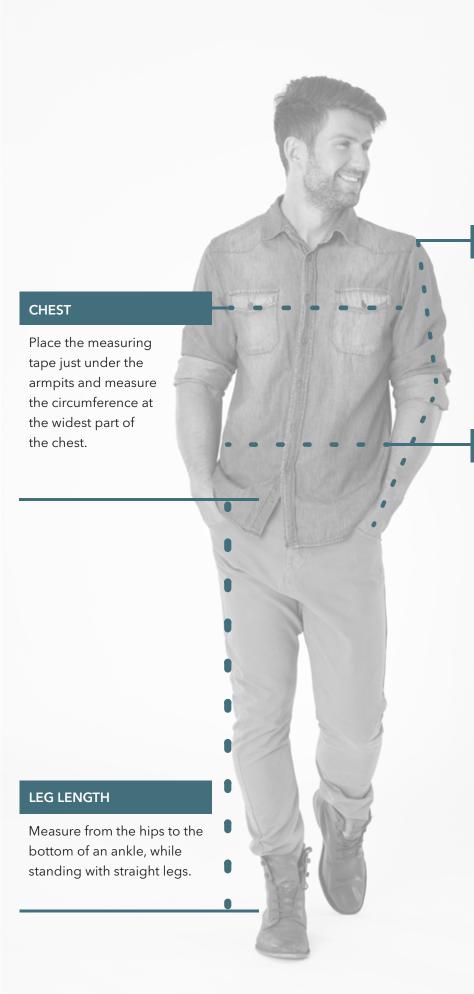

## **WAIST**

Place the measuring tape around the natural waist and measures the area between the top of the hip bone and the lower ribs.