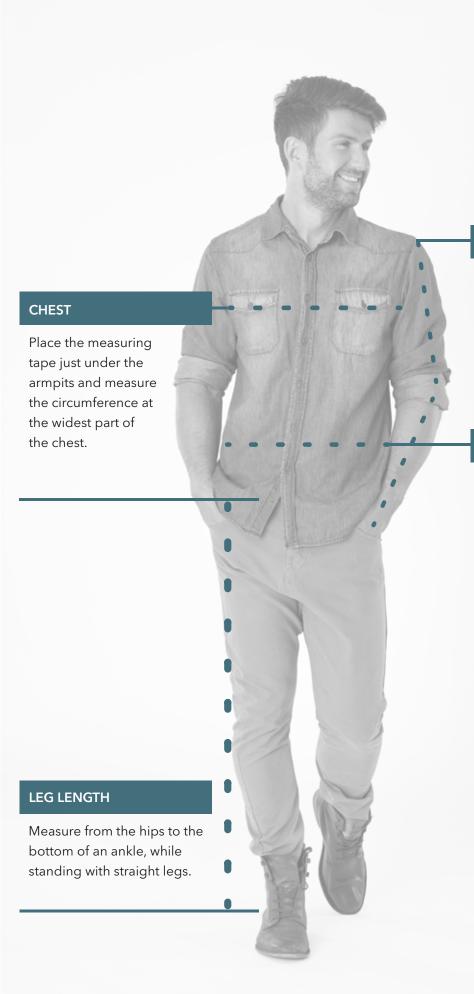

## ARM LENGTH

Place your hand on your hip. Hold the tape at the top of your shoulder.
Measure across your shoulder to your elbow and down to your wrist.

## **WAIST**

Place the measuring tape around the natural waist and measures the area between the top of the hip bone and the lower ribs.