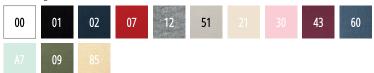

# 421 Moon

Sweatshirt women's

French terry, brushed inner side, 80 % cotton, 20 % polyester (composition of colour 12 may differ – 75 % cotton, 25 % viscose)

- label free ready for rebranding
- loose cut with side seams
- drawcord hood with lining
- neutral size label in back neckline
- inner back neckline with a shell colour tape
- low cap sleeves
- kangaroo welt pockets
- 2:2 rib knit bottom hem and cuffs with 5 % elastane
- brushed inner side

## Grammage

280 g/m²

#### Size

XS-2XL

#### Label

label free

### Pieces in bag

1 pcs

#### Minimum pieces

1 pcs

#### Type of application

embroidery, screen printing, digital transfer, litho transfer, screen printing transfer, label change







amtori

Trade with purpose