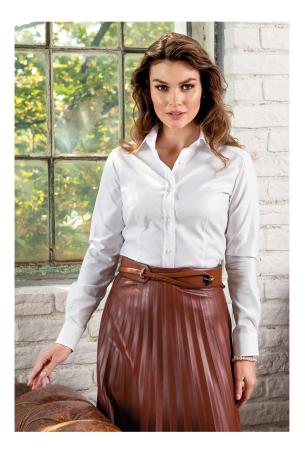

# 265 Journey

## Shirt women's

## Micro Twill, 100 % cotton, easy care

- designed by leading czech tailor Roman Humlíček
- yarn from extra long staple fibers
- tailored fit cut with side seams
- back part with a double yoke and darts
- front part with waist darts
- two-piece shirt collar
- front parts finished by placket
- long sleeves with round cuffs and 2 buttons
- pearl buttons in the 00 colour (2 spare extra)
- curved bottom edge